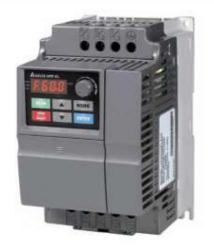

## Delta VFD015EL21A

The VFD-EL series is multiple function new generation micro type AC drive. It has built in EMI filter, RFI switch, easy DC bus sharing for side-by-side installation, high precision current detection, overload protection, and a built in keypad.

## Delta VFD015EL21A – Multiple Functions – Micro Type Drives

Delta Products AC Drives, VFD-EL Series

Drive, AC, 2HP, 230V 1-Phase Input/ 3-Phase Output

## **Specifications**

Item Number: VFD015EL21A **Brand: Delta Products** Item Category: Drives Subcategory: AC Series: VFD-EL Nominal Input VAC: 208;240 Volts AC Input Range VAC: 200 to 240 Volts AC Input Phase: 1 **Application:** Industrial HP (CT): 2 Horsepower Amps (CT): 7.5 Amps Max. Frequency: 600 Hertz Braking Type: DC Injection; Dynamic Braking Transistor Included AC Line Regenerative?: No Closed Loop: No Motor Control-Max Level: V/Hz (Scalar) **Operator Controls: Built In Enclosure Rating: IP20** Frame Size: B Height: 6.85 Inches Width: 3.94 Inches Depth: 5.35 Inches