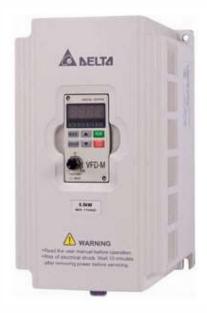

## Delta VFD007M43B

Sensorless Vector Micro AC Drive. The compact design is ideal for small and medium horsepower applications. The M drive is designed to provide an ultra-low-noise operation, and includes several innovative technologies that reduce interference.

## Delta VFD007M43B - SVC Micro Drives

Delta Products AC Drives, VFD-M Series

Drive, AC, 1HP, 460V

## **Specifications**

Item Number: VFD007M43B Manufacturer: Delta Products

Item Category: Drives Subcategory: AC Series: VFD-M

Nominal Input VAC: 480 Volts AC Input Range VAC: 380 to 480 Volts AC

HP (CT): 1 Horsepower Amps (CT): 3 Amps Input Phase: 3