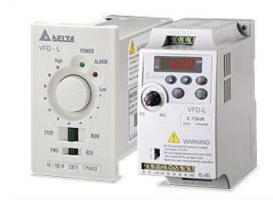

## Delta VFD002L21A

Sub-fractional low cost AC Drive. Specifically designed for low horsepower applications with built-in EMI filter to efficiently reduce electromagnetic interference and to conform to the CE EMI directive.

Delta Products AC Drives, VFD-L Series

ITEM # VFD002L21A MFG # VFD002L21A Series VFD-L

Drive, AC, 0.25HP, 240V, 1PH/3PH, 1.6A, CT

## **Specifications**

Item Number: VFD002L21A Manufacturer: Delta Products Item Category: Drives Subcategory: AC Series: VFD-L Nominal Input VAC: 240 Volts AC HP (CT): 0.25 Horsepower Amps (CT): 1.6 Amps Input Phase: 1 or 3 **Operator Controls: Built In** Max. Frequency: 400 Hertz Braking Type: DC Injection Motor Control-Max Level: V/Hz (Scalar) Closed Loop: No AC Line Regenerative?: No **Dynamic Braking Trans?: Not Available** Frame Size: B1 Mounting: Panel Height: 5.2 Inches Width: 2.68 Inches Depth: 5.04 Inches H x W x D (in.): 5.2 x 2.68 x 5.04